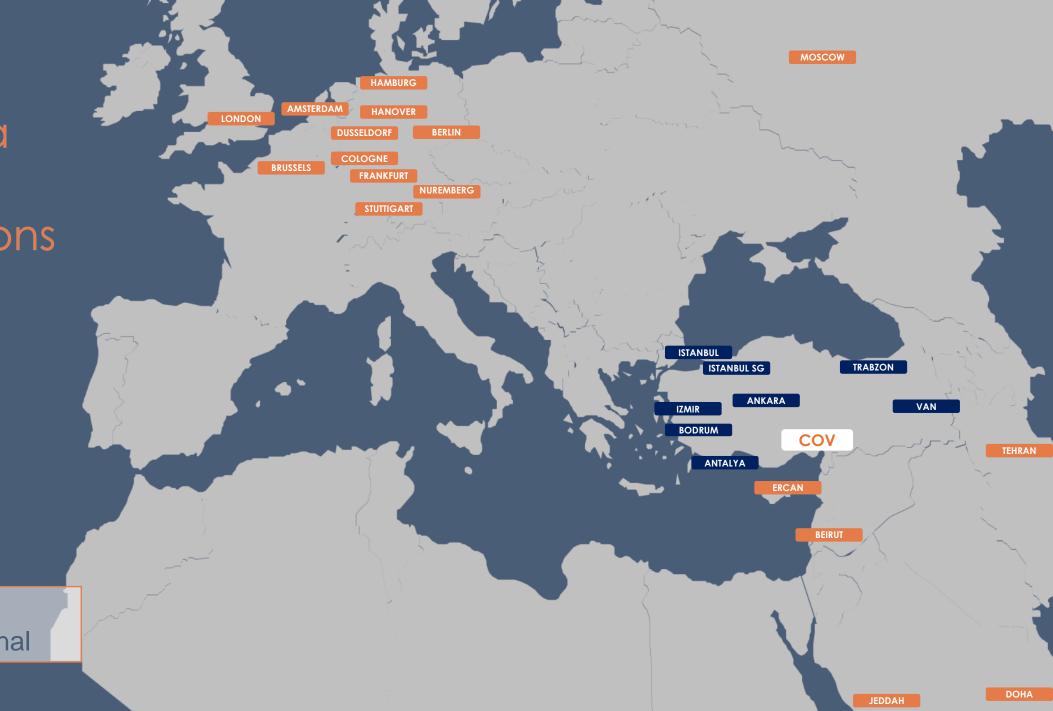

#### The Gate Opening to Çukurova

Çukurova Airport; is an airport that serves a large region including Adana, Mersin and Hatay, where more than **7 million people live.** 

In the region, constituting more than **5% of** Turkey's GNP, **agriculture, industry** and **tourism** activities are developed, Mersin Port is one of the most important ports of the country. In 2023, scheduled flights will be operated to 8 domestic and 17 international destinations including London, Berlin, Doha and Amsterdam. Turkish Airlines, Pegasus, AJet, SunExpress, Corendon, Qatar Airlines and Aeroflot are airlines that operate scheduled flights to the region.