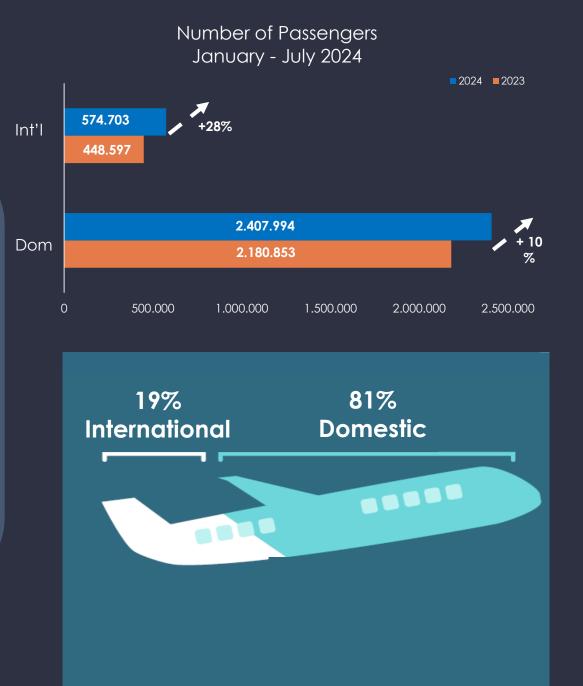

## 2024 Performance

- In January-July period of 2024, approximately 3 million passengers have been served, of which 2.4 million are domestic and 575 thousand are international passengers.
- Domestic-International distribution was 81% / 19%.
- With the inauguration of Çukurova Airport, it is planned both to increase capacity and to add new routes.
- 2024 full year traffic forecast is 5.4 million.