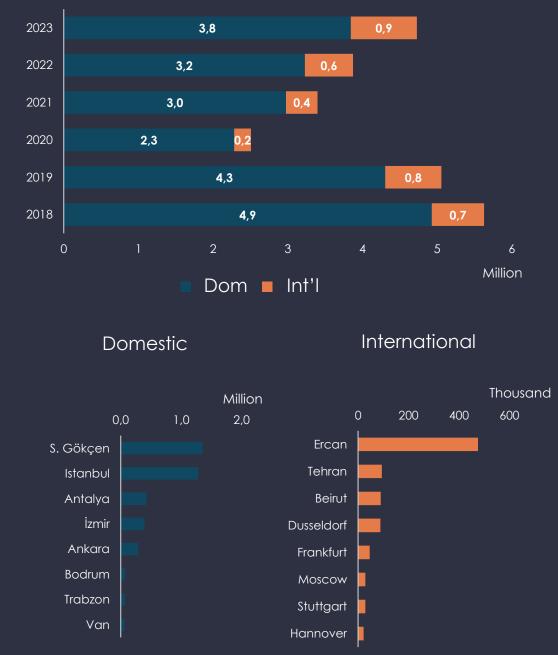

## Çukurova Airport

- Adana Şakirpaşa Airport (ADA), hosted 3.9 million passengers in 2022 and became the 8<sup>th</sup> busiest airport in Türkiye.
- In 2023, with an increase of 22 %, reached 4.7 million passengers and rose up to 7<sup>th</sup> place.
- The number of international passengers increased by 37% compared to 2022 and reached 883 thousand passengers .
- With the opening of Çukurova Airport (COV), scheduled flights from Adana Şakirpaşa Airport (ADA) were shifted to the new airport.
- Media Port is the exclusive operator of advertising and promotional areas at Çukurova Airport.

#### 2023 Passenger Traffic (Million)