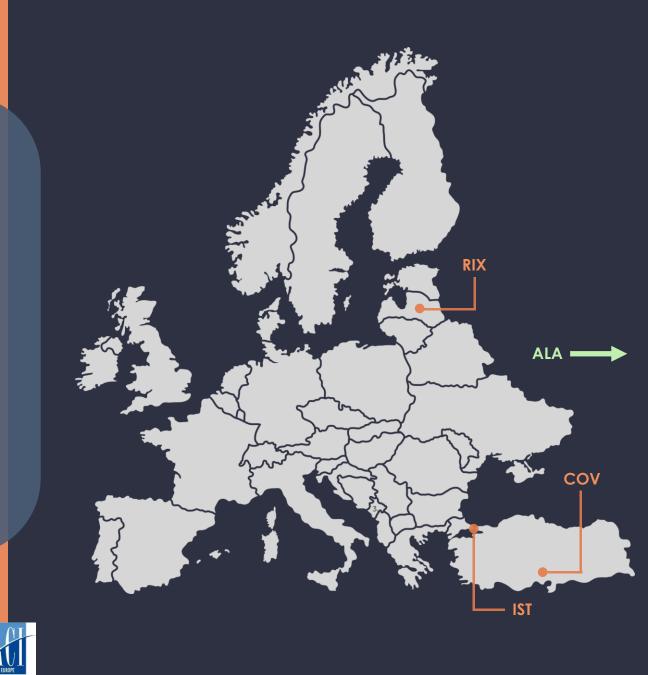

### About Media Port

- Media Port is the airport media company that exclusively manages advertising & promotional spaces at Istanbul (IST), Riga (RIX), and Çukurova (COV) airports.
- It was founded in March 2018 and is part of Square Group, the leading OOH company in Türkiye.
- The company has been operating advertising spaces at Riga International Airport (RIX) since 2022.
- The last addition to our portfolio is Çukurova Airport (Adana-Mersin Regional Airport), following its inauguration in August 2024.
- We also have a Consultancy Contract with Almaty Airport (ALA), a member of TAV—Groupe AdP.
- Media Port has been a member of ACI Europe since January 2023 as a World Business Partner.